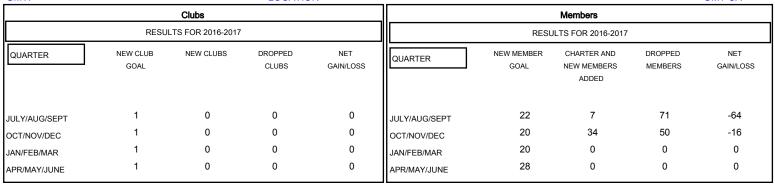

## District 20 R1

Results as of: 12/31/2016

GMT: ED LECIUS LOCATION NEW YORK GMT CA 1

| DROPPED CLUBS: 0 |     |
|------------------|-----|
| DROPPED MEMBERS  |     |
| DECEASED         | 6   |
| CLUB CANCELLED   | 0   |
| OTHER            | 115 |
| TOTAL            | 121 |

| 16 CLUBS OF 35 ADDED 1 OR MORE<br>NEW MEMBERS |                                       | 9 <u>N</u><br>330 (64.15%)<br>352 (35.85%) |
|-----------------------------------------------|---------------------------------------|--------------------------------------------|
| CLICK HERE FOR HEALTH ASSESSMENT DATA         | FAMILY UNIT MEMBERS HEAD OF HOUSEHOLD | 166<br>80                                  |