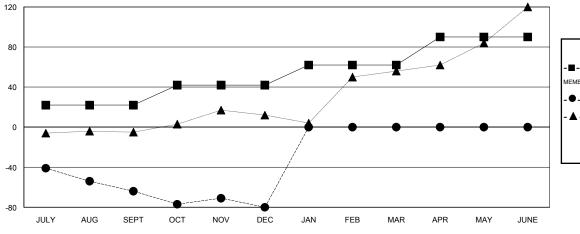

## GOALS AND ACTUAL NEW CLUBS CUMULATIVE

| - ■ - CURRENT YEAR GOALS FOR NEW | , |
|----------------------------------|---|
| MEMBERS                          |   |

- CURRENT YEAR ACTUAL MEMBERS

- ▲ - LAST YEAR ACTUAL MEMBERS